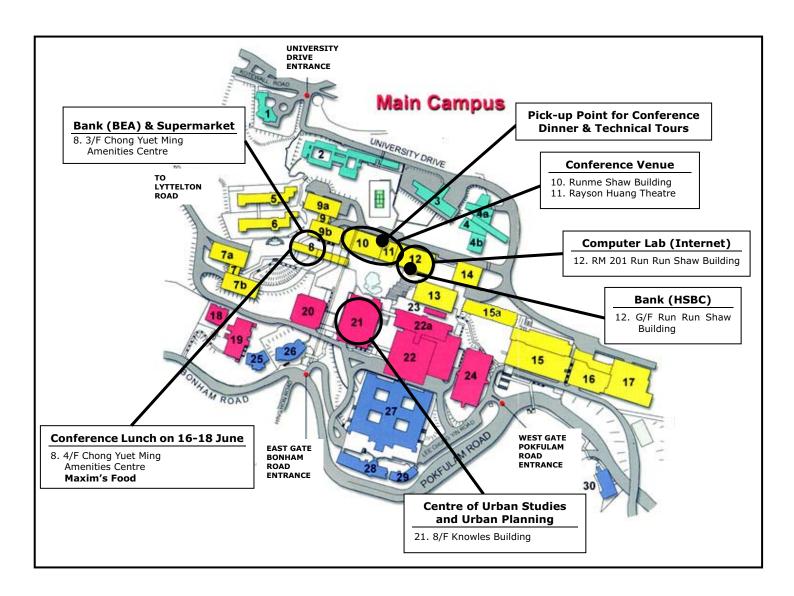

#### **Campus Map of the University of Hong Kong**

| 1  | University Lodge             | 8   | Chong Yuet Ming Amenities Centre   | 16  | Hsu Long Sing Amenities Centre  | 23    | Library Annex                   |
|----|------------------------------|-----|------------------------------------|-----|---------------------------------|-------|---------------------------------|
| 2  | Robert Black College         | 9   | Meng Wah Complex                   | 16  | Student's Union                 | 24    | Kadoorie Biological Sciences    |
| 3  | University Drive No. 2       | 10  | Runme Shaw Building                | 17  | Chow Yei Ching Building         | 25    | School of Professional and      |
| 4  | Graduate House               | 11  | Rayson Huang Theatre               | 18  | Tang Chi Ngong Building         | 25    | T.T. Tsui Building              |
| 5  | May Hall                     | 12  | Run Run Shaw Building              | 19  | Fong Shu Chuen Amenities Centre | 26    | Fung Ping Shan Building         |
| 6  | Eliot Hall                   | 13  | Hui Oi Chow Science Building       | 19  | Swire Building                  | 27    | Convocation Room                |
| 6  | Foundation Chamber           | 14  | James Hsioung Lee Science Building | 19  | Swire Hall                      | 27    | Loke Yew Hall                   |
| 7  | Chong Yuet Ming Science      | 15  | Haking Wong Building               | 20  | K.K. Leung Building             | 27    | Main Building                   |
| 4a | Hong Kong Jockey Club        | 16  | Simon K.Y. Lee Hall                | 20  | Senior Common Room              | 28    | Hung Hing Ying Building         |
| 4b | University Conference Centre | 15a | Technology Innovation and          | 21  | Knowles Building                | 29    | Pao Siu Loong Building          |
| 4b | Wang Gungwu Lecture Hall     | 9a  | Wong Chue Meng Building            | 22  | Library Building (New Wing)     | 30    | Yam Pak Building                |
| 7a | Chong Yuet Ming Chemistry    | 9b  | Council Chamber                    | 22a | Library Building (Old Wing)     | 25,26 | University Museum & Art Gallery |
| 7b | Chong Yuet Ming Physics      | 9b  | Wong Chuang Lai Wah Building       |     |                                 |       |                                 |