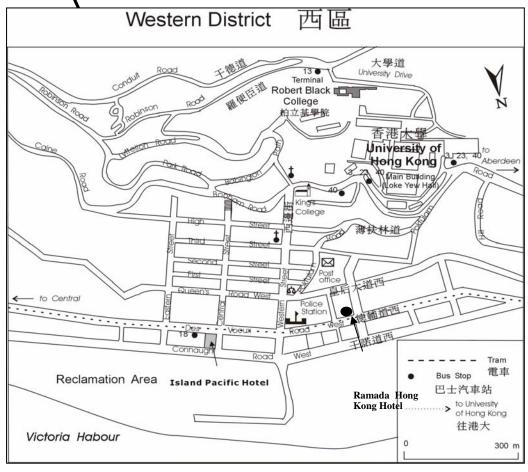

## <u>How to Go to the University of Hong Kong and Island Pacific Hotel after Arriving Hong Kong</u>

Island Pacific Hotel Hong Kong: Tel. (+852) 2131 1188 Fax. (+852) 2131 1212 Address. 152 Connaught Road West, Hong Kong Internet. www.islandpacifichotel.com.hk

| Fr | rival by Plane - om the Hong Kong International Airport to HKU or the otel (HKU is 15 minutes walking uphill from the hotel)                                                                                                                                                      | Approx.Total Time/<br>Approx. Fare   |  |  |
|----|-----------------------------------------------------------------------------------------------------------------------------------------------------------------------------------------------------------------------------------------------------------------------------------|--------------------------------------|--|--|
| 1. | Take a taxi for the whole trip from the Airport to HKU or the Hotel                                                                                                                                                                                                               | About 45 min./HK\$350                |  |  |
| 2. | Or take a Hotel shuttle bus for the whole trip from the Airport to the Hotel (Island Pacific Hotel Counter at 2C, Meeters and Greeters Hall, Level 5, Passenger Terminal Building) (Advance reservations required)  Hotel Shuttle Bus (From Airport to Hotel): HK\$120 per person | About 45 min./<br>HK\$120 per person |  |  |
| 3. | Or take the Airport Express Train from the Airport to the Hong Kong Station (in Central), then take a taxi to HKU or the Hotel  Airport Express (from Airport to Hong Kong Station):  HK\$80 per person  Taxi (from Hong Kong Station to HKU or the Hotel): about HK\$50          | About 45 min./ HK\$130               |  |  |
| 4. | Or take Airport Bus no. A11 or E11 from the Airport to HK-Macau Station in Sheung Wan, then take a taxi to HKU or the Hotel  Airport Bus no. A11 or E11: about HK\$40  Taxi (from Sheung Wan to HKU or Hotel): about HK\$30                                                       | About 1 hr. 15 min./<br>HK\$70       |  |  |
|    | rival by Train - om the Train Station (Hung Hom) to HKU or the Hotel                                                                                                                                                                                                              | Approx.Total Time/<br>Approx. Fare   |  |  |
| 1. | Take a taxi for the whole trip from the Train Station (Hung<br>Hom Station) to HKU or the Hotel                                                                                                                                                                                   | About 30 min./ HK\$90                |  |  |
| 2. | Or take a bus (towards the Cross Harbour Tunnel) no. 103 outside the Hung Hom Station, get off at HKU.  Bus no. 103: HK\$9 per person                                                                                                                                             | About 1 hr./ HK\$9                   |  |  |
| 3. | Or take a bus (towards the Cross Harbour Tunnel) no. 101, 104 or 113 outside the Hung Hom Station, get off at Centre Street, then walk for about 5 min. to the Hotel  Bus no. 101, 104 or 113: HK\$9 per person                                                                   | About 1 hr./ HK\$9                   |  |  |