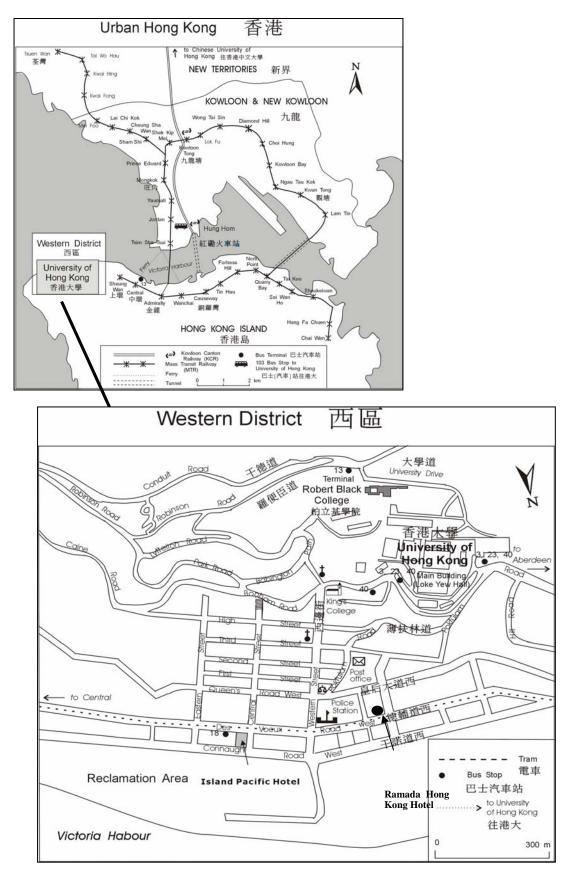

### Location Map of the University of Hong Kong

| 1  | University Lodge             | 8   | Chong Yuet Ming Amenities<br>Centre | 16  | Hsu Long Sing Amenities Centre  | 23    | Library Annex                   |
|----|------------------------------|-----|-------------------------------------|-----|---------------------------------|-------|---------------------------------|
| 2  | Robert Black College         | 9   | Meng Wah Complex                    | 16  | Student's Union                 | 24    | Kadoorie Biological Sciences    |
| 3  | University Drive No. 2       | 10  | Runme Shaw Building                 | 17  | Chow Yei Ching Building         | 25    | School of Professional and      |
| 4  | Graduate House               | 11  | Rayson Huang Theatre                | 18  | Tang Chi Ngong Building         | 25    | T.T. Tsui Building              |
| 5  | May Hall                     | 12  | Run Run Shaw Building               | 19  | Fong Shu Chuen Amenities Centre | 26    | Fung Ping Shan Building         |
| 6  | Eliot Hall                   | 13  | Hui Oi Chow Science Building        | 19  | Swire Building                  | 27    | Convocation Room                |
| 6  | Foundation Chamber           | 14  | James Hsioung Lee Science Building  | 19  | Swire Hall                      | 27    | Loke Yew Hall                   |
| 7  | Chong Yuet Ming Science      | 15  | Haking Wong Building                | 20  | K.K. Leung Building             | 27    | Main Building                   |
| 4a | Hong Kong Jockey Club        | 16  | Simon K.Y. Lee Hall                 | 20  | Senior Common Room              | 28    | Hung Hing Ying Building         |
| 4b | University Conference Centre | 15a | Technology Innovation and           | 21  | Knowles Building                | 29    | Pao Siu Loong Building          |
| 4b | Wang Gungwu Lecture Hall     | 9a  | Wong Chue Meng Building             | 22  | Library Building (New Wing)     | 30    | Yam Pak Building                |
| 7a | Chong Yuet Ming Chemistry    | 9b  | Council Chamber                     | 22a | Library Building (Old Wing)     | 25,26 | University Museum & Art Gallery |
| 7b | Chong Yuet Ming Physics      | 9b  | Wong Chuang Lai Wah Building        |     | -                               |       |                                 |

#### <u>How to Go to the University of Hong Kong and Island Pacific Hotel after</u> <u>Arriving Hong Kong</u>

Island Pacific Hotel Hong Kong: Tel. (+852) 2131 1188 Fax. (+852) 2131 1212 Address. 152 Connaught Road West, Hong Kong Internet. www.islandpacifichotel.com.hk

# **Card for Taxi Drivers**

Please go to the <u>University of Hong Kong</u> at Pokfulam Road, Hong Kong

請去香港薄扶林道,<u>香港大學</u>

Please go to <u>Robert Black College of the University of Hong</u> <u>Kong</u> at University Drive, Hong Kong (enter through Conduit Road, near No. 13 Bus Terminal)

請去香港半山大學道(**旭龢道**,13 號巴士總站), 香港大學柏立基學院

Please go to the **Island Pacific Island Pacific Hotel** at 152 Connaught Road West, Hong Kong

請去香港干諾道西 152 號, 港島太平洋酒店

Please go to **<u>Ramada Hotel</u>** at 308 Des Voeux Road West, Hong Kong.

請去香港德輔道西308號,**香港華美達酒店** 

Please go to <u>Airport Express Hong Kong Station</u>, flight boarding pre-registration counters.

請去機場快線香港站,預辦登機服務櫃位