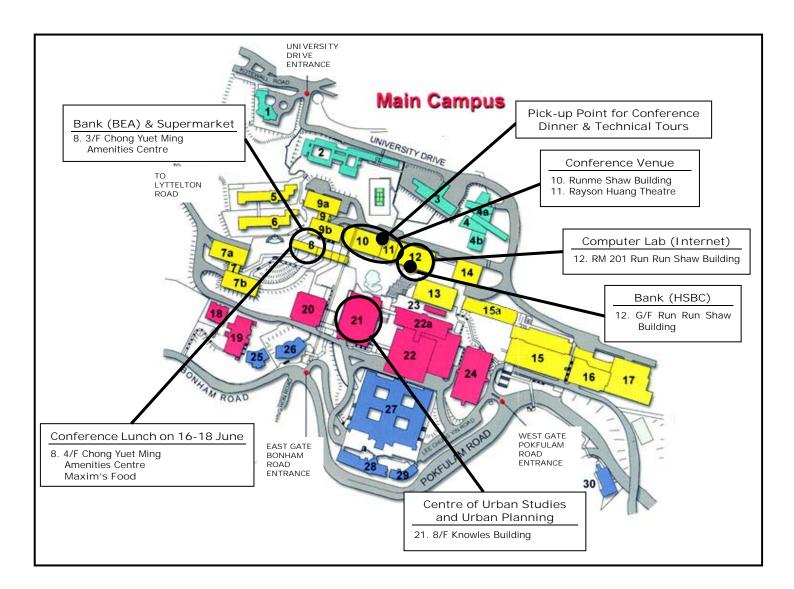

### Location Map of the University of Hong Kong

| 1  | University Lodge             | 8   | Chong Yuet Ming Amenities<br>Centre | 16  | Hsu Long Sing Amenities Centre  | 23    | Library Annex                   |
|----|------------------------------|-----|-------------------------------------|-----|---------------------------------|-------|---------------------------------|
| 2  | Robert Black College         | 9   | Meng Wah Complex                    | 16  | Student's Union                 | 24    | Kadoorie Biological Sciences    |
| 3  | University Drive No. 2       | 10  | Runme Shaw Building                 | 17  | Chow Yei Ching Building         | 25    | School of Professional and      |
| 4  | Graduate House               | 11  | Rayson Huang Theatre                | 18  | Tang Chi Ngong Building         | 25    | T.T. Tsui Building              |
| 5  | May Hall                     | 12  | Run Run Shaw Building               | 19  | Fong Shu Chuen Amenities Centre | 26    | Fung Ping Shan Building         |
| 6  | Eliot Hall                   | 13  | Hui Oi Chow Science Building        | 19  | Swire Building                  | 27    | Convocation Room                |
| 6  | Foundation Chamber           | 14  | James Hsioung Lee Science Building  | 19  | Swire Hall                      | 27    | Loke Yew Hall                   |
| 7  | Chong Yuet Ming Science      | 15  | Haking Wong Building                | 20  | K.K. Leung Building             | 27    | Main Building                   |
| 4a | Hong Kong Jockey Club        | 16  | Simon K.Y. Lee Hall                 | 20  | Senior Common Room              | 28    | Hung Hing Ying Building         |
| 4b | University Conference Centre | 15a | Technology Innovation and           | 21  | Knowles Building                | 29    | Pao Siu Loong Building          |
| 4b | Wang Gungwu Lecture Hall     | 9a  | Wong Chue Meng Building             | 22  | Library Building (New Wing)     | 30    | Yam Pak Building                |
| 7a | Chong Yuet Ming Chemistry    | 9b  | Council Chamber                     | 22a | Library Building (Old Wing)     | 25,26 | University Museum & Art Gallery |
| 7b | Chong Yuet Ming Physics      | 9b  | Wong Chuang Lai Wah Building        |     | -                               |       |                                 |